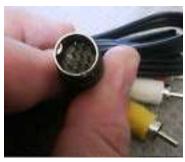

## Connect the STB to your TV using one of the options below.

**Better - Analog AV cable**Composite Non HD Video/Audio.

Connect the specialized cable end to the AV output of the STB and the other ends to your TV using composite in on your TV. This will require that your TV to be set to a video input of Video or other input in order to view programming (consult your TV manual).