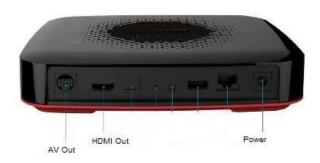

## Connecting your Amino Kamai 650 Set Top Box (STB) to your TV. REV 0 02/12/2019

## Connect the STB to your TV using one of the options below.

**Better - Analog AV cable**Composite Non HD Video/Audio.

Connect the specialized cable end to the AV output of the STB and the other ends to your TV using composite in on your TV. This will require that your TV to be set to a video input of Video or other input in order to view programming (consult your TV manual).

## **Best - HDMI Cable**

Digital Video and audio HD delivery. Connect one end of the HDMI cable to the HDMI port on the STB and the other to your TV. This will require that your TV to be set to a video input of HDMI in order to view programming (consult your TV manual).

Connect the included power cord to the power supply port on the STB and the other end to a working electrical outlet.