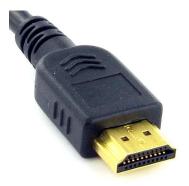

## **Best - HDMI Cable**

Digital Video and audio HD delivery. Connect one end of the HDMI cable to the HDMI port on the STB and the other to your TV. This will require that your TV to be set to a video input of HDMI in order to view programming (consult your TV manual).